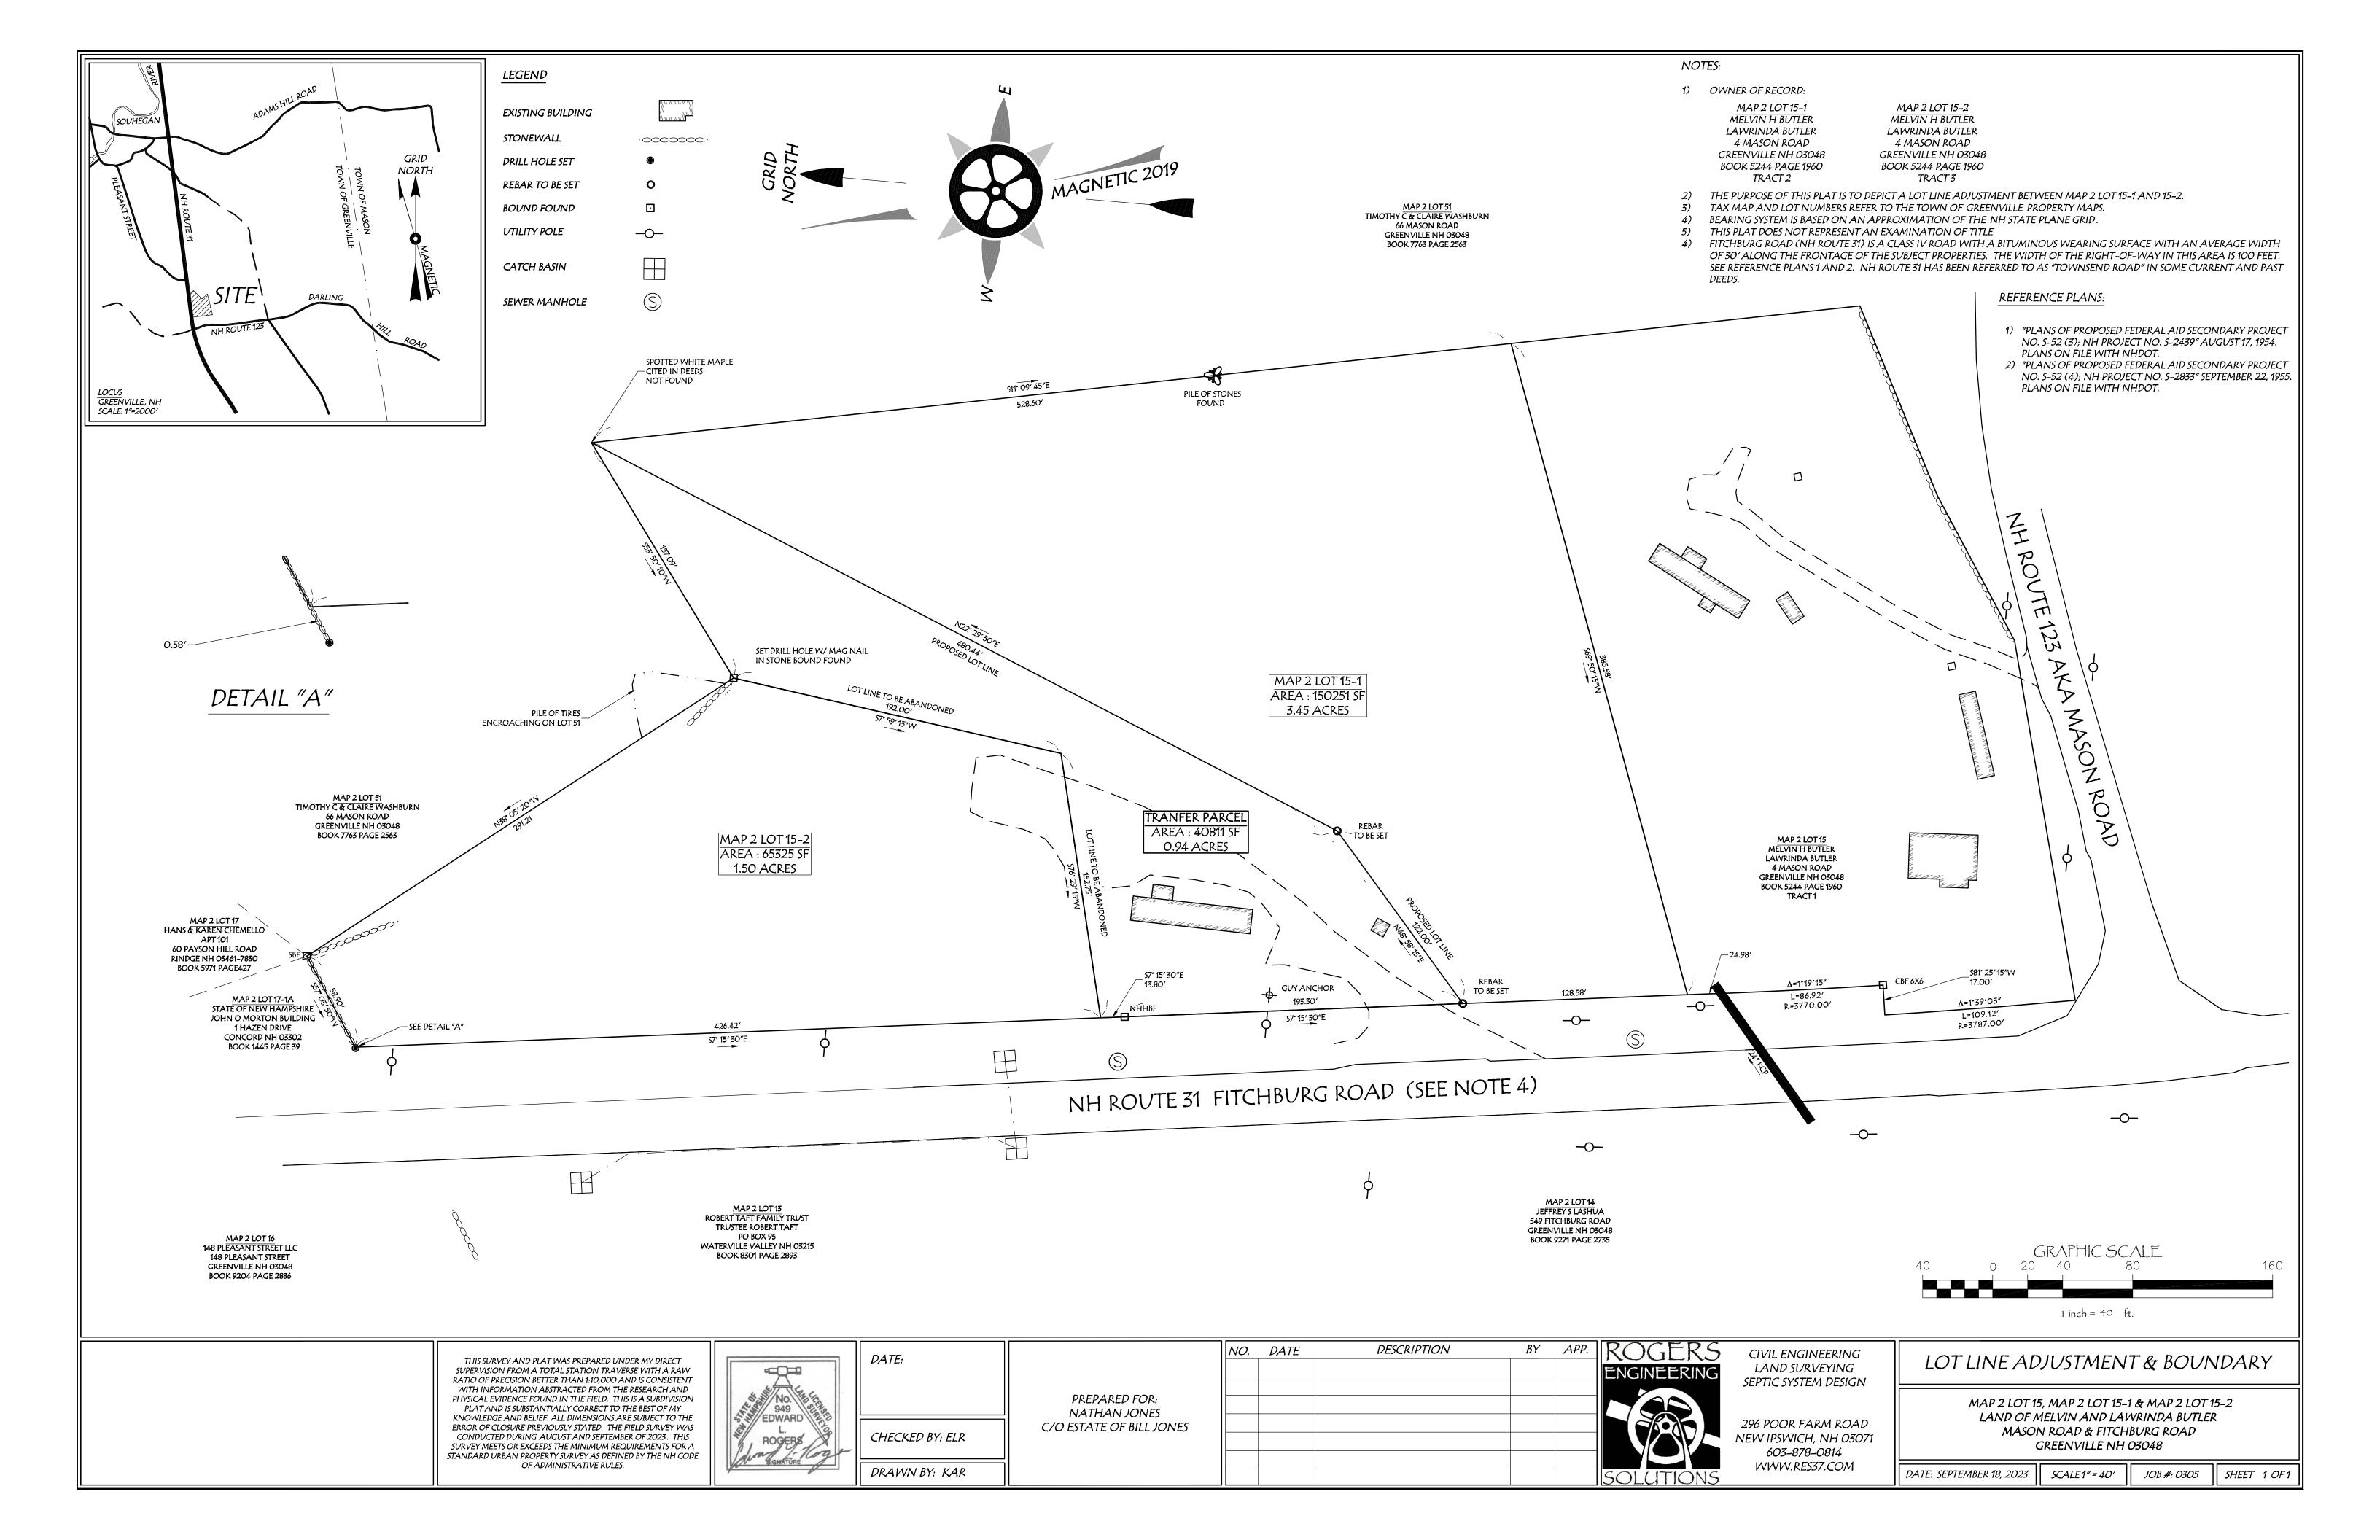

# Town of Greenville, New Hampshire

### **Lot Line Adjustment Application**

### **APPLICANT INFORMATION**

| Name: Melvin and Lawrinda Butler                      |  |  |  |
|-------------------------------------------------------|--|--|--|
| Address: 4 Mason Road, Greenville, NH 03048           |  |  |  |
| Telephone: (H) (C)603-933-1940                        |  |  |  |
| 1st PROPERTY OWNER AND PARCEL INFORMATION             |  |  |  |
| Name(s) of Property Owner: Melvin and Lawrinda butler |  |  |  |
| Name(s) of Property Owner:                            |  |  |  |
| Address of Property: 4 Mason Road                     |  |  |  |
| Assessor's Map #: 2 Lot #:15-1                        |  |  |  |
| Zoning District: Commercial                           |  |  |  |
| Size of Existing Parcel: 4.39 acres                   |  |  |  |
| Size of Parcel after Lot Line Adjustment: 3.45 acres  |  |  |  |
|                                                       |  |  |  |
| 2 <sup>nd</sup> PROPERTY OWNER AND PARCEL INFORMATION |  |  |  |
| Name(s) of Property Owner: Melvin and Lawrinda Butler |  |  |  |
| Name(s) of Property Owner:                            |  |  |  |
| Address of Property: Fitchburg Road                   |  |  |  |
| Assessor's Map #: 2 Lot #: 15-2                       |  |  |  |
| Zoning District: Commercial                           |  |  |  |
| Size of Existing Parcel: 1.50 acres                   |  |  |  |
| Size of Parcel after Lot Line Adjustment: 2.44 acres  |  |  |  |

Date

MELVIN H BUTLER LAWRINDA BUTLER MAP 2 LOT 15, 15-1, 15-2 4 MASON ROAD GREENVILLE NH 03048

TIMOTHY C & CLAIRE WASHBURN

MAP 2 LOT 51

66 MASON ROAD

GREENVILLE NH 03048

STATE OF NEW HAMPSHIRE JOHN O MORTON BUILDING MAP 2 LOT 17-1A 1 HAZEN DRIVE CONCORD NH 03302

HANS & KAREN CHEMELLO

MAP 2 LOT 17

APT 101

60 PAYSON HILL ROAD

RINDGE NH 03461-7830

ROBERT TAFT FAMILY TRUST
TRUSTEE ROBERT TAFT
MAP 2 LOT 13
PO BOX 95
WATERVILLE VALLEY NH 03215

148 PLEASANT STREET LLC <u>MAP 2 LOT 16</u> 148 PLEASANT STREET GREENVILLE NH 03048

JEFFREY S LASHUA

MAP 2 LOT 14

549 FITCHBURG ROAD

GREENVILLE NH 03048

ROGERS ENGINEERING SOLUTIONS, LLC 296 POOR FARM ROAD NEW IPSWICH, NH 03071